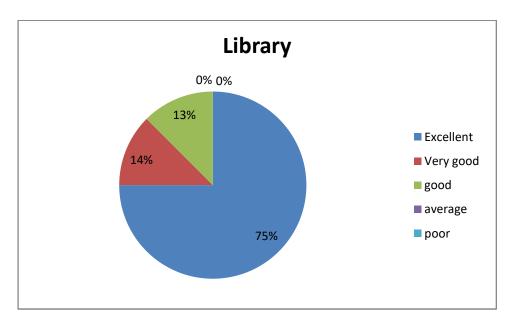

### Alumnae feedback - 2020-21

| S.  | Questions                   | Excellent | Very  | good  | Average | Poor |
|-----|-----------------------------|-----------|-------|-------|---------|------|
| No. |                             |           | good  |       |         |      |
| 1.  | How do you rate the         | 29.8%     | 23.4% | 38.3% | 12.8%   | 2.1% |
|     | courses that have learnt in |           |       |       |         |      |
|     | the college in relation to  |           |       |       |         |      |
|     | your current status/ job    |           |       |       |         |      |
|     | occupation                  |           |       |       |         |      |
| 2.  | Infrastructure and lab      | 19.1%     | 15.4% | _     | -       | -    |
|     | facilities.                 |           |       |       |         |      |
| 3.  | Faculty                     | 31.9%     | 44.7% | -     | -       | -    |
| 4.  | Canteen facilities          | 10.6%     | 38.3% | 17%   | 23.4%   | -    |
| 5.  | Library                     | 29.8%     | 38.3% | -     | -       | -    |
| 6.  | Office staff                | 38.3%     | 38.3% | -     | -       | -    |
| 7.  | Hostel facilities           | 19.1%     | 48.9% | -     | -       | -    |
| 8.  | Educational Resources       | 29.8%     | 29.8% |       | -       | -    |
| 9.  | Overall rating of the       | 25.5%     | 38.3% |       | -       | -    |
|     | college                     |           |       |       |         |      |
|     | Totally                     | 25.9%     | 30.7% | 1.8%  | 4.0     | 0.2  |