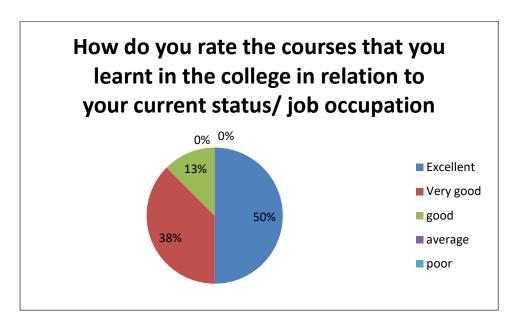

### Alumnae feedback - 2020-21

| S.  | Questions                   | Excellent | Very  | good  | Average | Poor |
|-----|-----------------------------|-----------|-------|-------|---------|------|
| No. |                             |           | good  |       |         |      |
| 1.  | How do you rate the         | 29.8%     | 23.4% | 38.3% | 12.8%   | 2.1% |
|     | courses that have learnt in |           |       |       |         |      |
|     | the college in relation to  |           |       |       |         |      |
|     | your current status/ job    |           |       |       |         |      |
|     | occupation                  |           |       |       |         |      |
| 2.  | Infrastructure and lab      | 19.1%     | 15.4% | _     | -       | -    |
|     | facilities.                 |           |       |       |         |      |
| 3.  | Faculty                     | 31.9%     | 44.7% | -     | -       | -    |
| 4.  | Canteen facilities          | 10.6%     | 38.3% | 17%   | 23.4%   | -    |
| 5.  | Library                     | 29.8%     | 38.3% | -     | -       | -    |
| 6.  | Office staff                | 38.3%     | 38.3% | -     | -       | -    |
| 7.  | Hostel facilities           | 19.1%     | 48.9% | -     | -       | -    |
| 8.  | Educational Resources       | 29.8%     | 29.8% |       | -       | -    |
| 9.  | Overall rating of the       | 25.5%     | 38.3% |       | -       | -    |
|     | college                     |           |       |       |         |      |
|     | Totally                     | 25.9%     | 30.7% | 1.8%  | 4.0     | 0.2  |

From the above table of Alumnae feedback on curriculum we have observed Curriculum needs to be updated and improved in certain aspects.