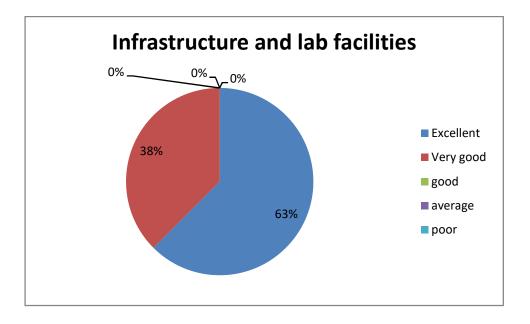

### Alumnae feedback - 2020-21

| S.  | Questions                   | Excellent | Very  | good  | Average | Poor |
|-----|-----------------------------|-----------|-------|-------|---------|------|
| No. |                             |           | good  |       |         |      |
| 1.  | How do you rate the         | 29.8%     | 23.4% | 38.3% | 12.8%   | 2.1% |
|     | courses that have learnt in |           |       |       |         |      |
|     | the college in relation to  |           |       |       |         |      |
|     | your current status/ job    |           |       |       |         |      |
|     | occupation                  |           |       |       |         |      |
| 2.  | Infrastructure and lab      | 19.1%     | 15.4% | _     | -       | -    |
|     | facilities.                 |           |       |       |         |      |
| 3.  | Faculty                     | 31.9%     | 44.7% | -     | -       | -    |
| 4.  | Canteen facilities          | 10.6%     | 38.3% | 17%   | 23.4%   | -    |
| 5.  | Library                     | 29.8%     | 38.3% | -     | -       | -    |
| 6.  | Office staff                | 38.3%     | 38.3% | -     | -       | -    |
| 7.  | Hostel facilities           | 19.1%     | 48.9% | -     | -       | -    |
| 8.  | Educational Resources       | 29.8%     | 29.8% |       | -       | -    |
| 9.  | Overall rating of the       | 25.5%     | 38.3% |       | -       | -    |
|     | college                     |           |       |       |         |      |
|     | Totally                     | 25.9%     | 30.7% | 1.8%  | 4.0     | 0.2  |