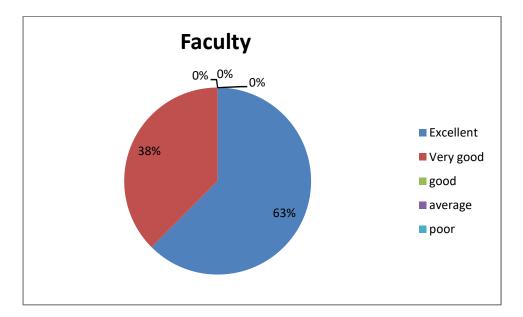

### Alumnae feedback - 2020-21

| S.  | Questions                   | Excellent | Very  | good  | Average | Poor |
|-----|-----------------------------|-----------|-------|-------|---------|------|
| No. |                             |           | good  |       |         |      |
| 1.  | How do you rate the         | 29.8%     | 23.4% | 38.3% | 12.8%   | 2.1% |
|     | courses that have learnt in |           |       |       |         |      |
|     | the college in relation to  |           |       |       |         |      |
|     | your current status/ job    |           |       |       |         |      |
|     | occupation                  |           |       |       |         |      |
| 2.  | Infrastructure and lab      | 19.1%     | 15.4% | _     | -       | -    |
|     | facilities.                 |           |       |       |         |      |
| 3.  | Faculty                     | 31.9%     | 44.7% | -     | -       | -    |
| 4.  | Canteen facilities          | 10.6%     | 38.3% | 17%   | 23.4%   | -    |
| 5.  | Library                     | 29.8%     | 38.3% | -     | -       | -    |
| 6.  | Office staff                | 38.3%     | 38.3% | -     | -       | -    |
| 7.  | Hostel facilities           | 19.1%     | 48.9% | -     | -       | -    |
| 8.  | Educational Resources       | 29.8%     | 29.8% |       | -       | -    |
| 9.  | Overall rating of the       | 25.5%     | 38.3% |       | -       | -    |
|     | college                     |           |       |       |         |      |
|     | Totally                     | 25.9%     | 30.7% | 1.8%  | 4.0     | 0.2  |