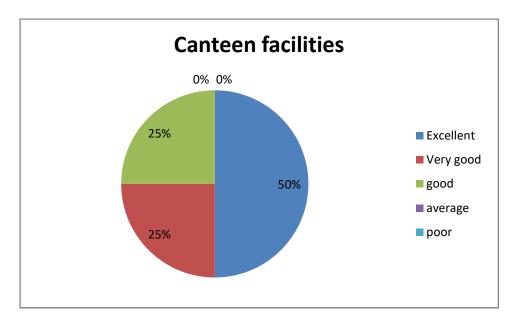

### Alumnae feedback - 2020-21

| S.  | Questions                   | Excellent | Very  | good  | Average | Poor |
|-----|-----------------------------|-----------|-------|-------|---------|------|
| No. |                             |           | good  |       |         |      |
| 1.  | How do you rate the         | 29.8%     | 23.4% | 38.3% | 12.8%   | 2.1% |
|     | courses that have learnt in |           |       |       |         |      |
|     | the college in relation to  |           |       |       |         |      |
|     | your current status/ job    |           |       |       |         |      |
|     | occupation                  |           |       |       |         |      |
| 2.  | Infrastructure and lab      | 19.1%     | 15.4% | _     | -       | -    |
|     | facilities.                 |           |       |       |         |      |
| 3.  | Faculty                     | 31.9%     | 44.7% | -     | -       | -    |
| 4.  | Canteen facilities          | 10.6%     | 38.3% | 17%   | 23.4%   | -    |
| 5.  | Library                     | 29.8%     | 38.3% | -     | -       | -    |
| 6.  | Office staff                | 38.3%     | 38.3% | -     | -       | -    |
| 7.  | Hostel facilities           | 19.1%     | 48.9% | -     | -       | -    |
| 8.  | Educational Resources       | 29.8%     | 29.8% |       | -       | -    |
| 9.  | Overall rating of the       | 25.5%     | 38.3% |       | -       | -    |
|     | college                     |           |       |       |         |      |
|     | Totally                     | 25.9%     | 30.7% | 1.8%  | 4.0     | 0.2  |