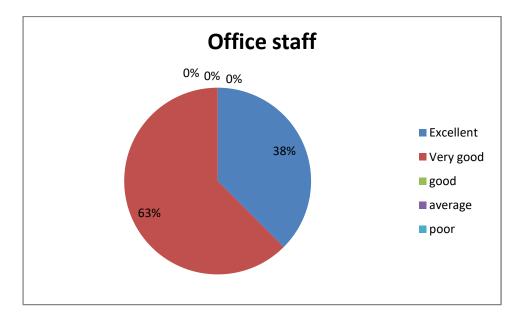

### Alumnae feedback - 2020-21

| S.  | Questions                   | Excellent | Very  | good  | Average | Poor |
|-----|-----------------------------|-----------|-------|-------|---------|------|
| No. |                             |           | good  |       |         |      |
| 1.  | How do you rate the         | 29.8%     | 23.4% | 38.3% | 12.8%   | 2.1% |
|     | courses that have learnt in |           |       |       |         |      |
|     | the college in relation to  |           |       |       |         |      |
|     | your current status/ job    |           |       |       |         |      |
|     | occupation                  |           |       |       |         |      |
| 2.  | Infrastructure and lab      | 19.1%     | 15.4% | _     | -       | -    |
|     | facilities.                 |           |       |       |         |      |
| 3.  | Faculty                     | 31.9%     | 44.7% | -     | -       | -    |
| 4.  | Canteen facilities          | 10.6%     | 38.3% | 17%   | 23.4%   | -    |
| 5.  | Library                     | 29.8%     | 38.3% | -     | -       | -    |
| 6.  | Office staff                | 38.3%     | 38.3% | -     | -       | -    |
| 7.  | Hostel facilities           | 19.1%     | 48.9% | -     | -       | -    |
| 8.  | Educational Resources       | 29.8%     | 29.8% |       | -       | -    |
| 9.  | Overall rating of the       | 25.5%     | 38.3% |       | -       | -    |
|     | college                     |           |       |       |         |      |
|     | Totally                     | 25.9%     | 30.7% | 1.8%  | 4.0     | 0.2  |