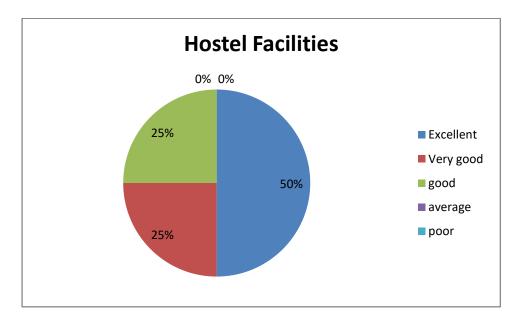

### Alumnae feedback - 2020-21

| S.  | Questions                   | Excellent | Very  | good  | Average | Poor |
|-----|-----------------------------|-----------|-------|-------|---------|------|
| No. |                             |           | good  |       |         |      |
| 1.  | How do you rate the         | 29.8%     | 23.4% | 38.3% | 12.8%   | 2.1% |
|     | courses that have learnt in |           |       |       |         |      |
|     | the college in relation to  |           |       |       |         |      |
|     | your current status/ job    |           |       |       |         |      |
|     | occupation                  |           |       |       |         |      |
| 2.  | Infrastructure and lab      | 19.1%     | 15.4% | _     | -       | -    |
|     | facilities.                 |           |       |       |         |      |
| 3.  | Faculty                     | 31.9%     | 44.7% | -     | -       | -    |
| 4.  | Canteen facilities          | 10.6%     | 38.3% | 17%   | 23.4%   | -    |
| 5.  | Library                     | 29.8%     | 38.3% | -     | -       | -    |
| 6.  | Office staff                | 38.3%     | 38.3% | -     | -       | -    |
| 7.  | Hostel facilities           | 19.1%     | 48.9% | -     | -       | -    |
| 8.  | Educational Resources       | 29.8%     | 29.8% |       | -       | -    |
| 9.  | Overall rating of the       | 25.5%     | 38.3% |       | -       | -    |
|     | college                     |           |       |       |         |      |
|     | Totally                     | 25.9%     | 30.7% | 1.8%  | 4.0     | 0.2  |