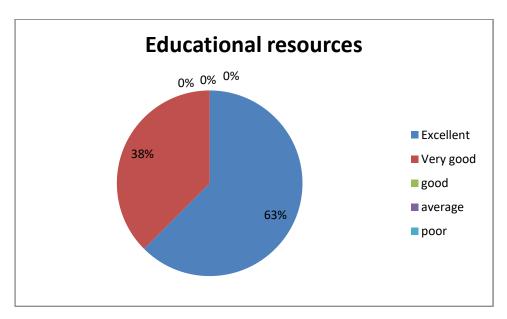

### Alumnae feedback - 2020-21

| S.  | Questions                   | Excellent | Very  | good  | Average | Poor |
|-----|-----------------------------|-----------|-------|-------|---------|------|
| No. |                             |           | good  |       |         |      |
| 1.  | How do you rate the         | 29.8%     | 23.4% | 38.3% | 12.8%   | 2.1% |
|     | courses that have learnt in |           |       |       |         |      |
|     | the college in relation to  |           |       |       |         |      |
|     | your current status/ job    |           |       |       |         |      |
|     | occupation                  |           |       |       |         |      |
| 2.  | Infrastructure and lab      | 19.1%     | 15.4% | _     | -       | -    |
|     | facilities.                 |           |       |       |         |      |
| 3.  | Faculty                     | 31.9%     | 44.7% | -     | -       | -    |
| 4.  | Canteen facilities          | 10.6%     | 38.3% | 17%   | 23.4%   | -    |
| 5.  | Library                     | 29.8%     | 38.3% | -     | -       | -    |
| 6.  | Office staff                | 38.3%     | 38.3% | -     | -       | -    |
| 7.  | Hostel facilities           | 19.1%     | 48.9% | -     | -       | -    |
| 8.  | Educational Resources       | 29.8%     | 29.8% |       | -       | -    |
| 9.  | Overall rating of the       | 25.5%     | 38.3% |       | -       | -    |
|     | college                     |           |       |       |         |      |
|     | Totally                     | 25.9%     | 30.7% | 1.8%  | 4.0     | 0.2  |